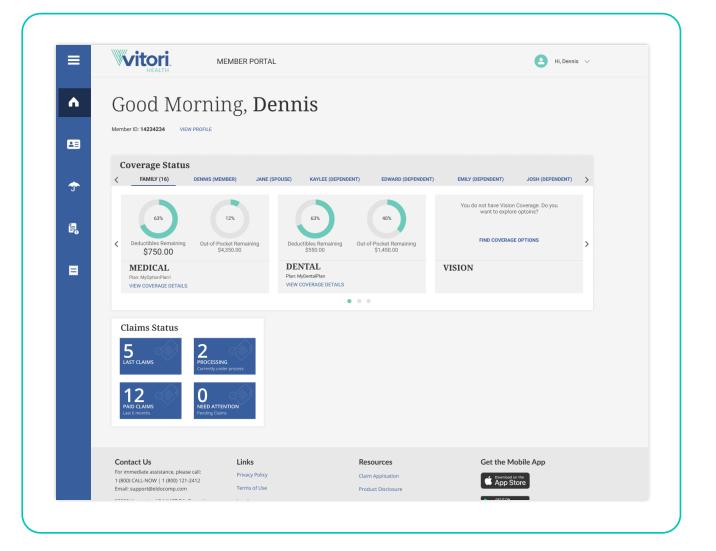

## Dashboard

- Members have access to a dashboard view that allows them to easily navigate their benefits and claims information
- Members can review their Explanation of Benefits (EOB) through the portal and app