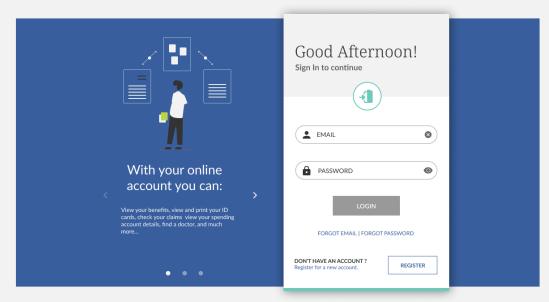

## **Member Login**

- Members register using their Member ID
- The Concierge is available to assist with any questions on portal or app orientation
- The app contains the same functionality as the online portal