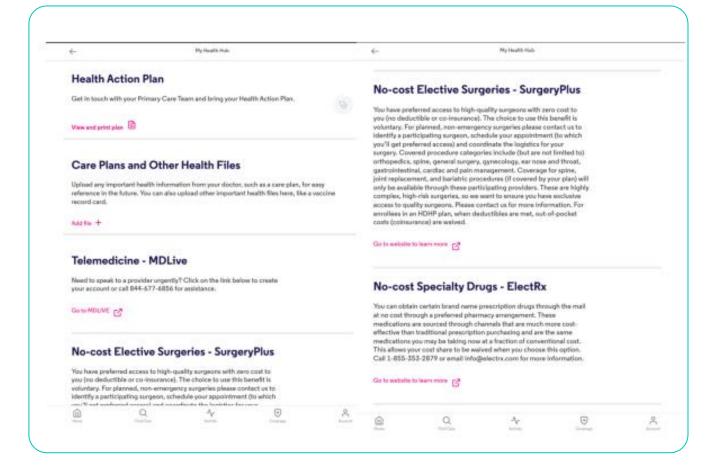

## Health Hub

 The Health Hub provides information on Plan Features such as Telemedicine and the No-cost Surgery Program