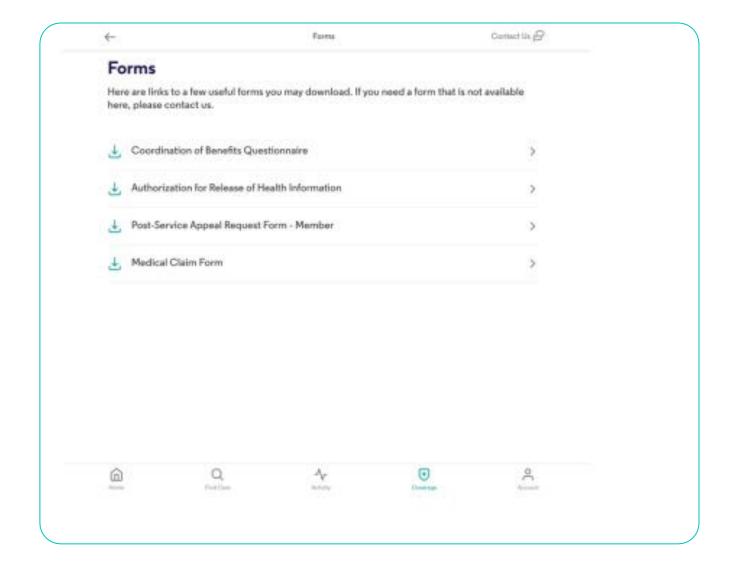

### **Forms**

- Members will be able to download forms right from the portal/app
  - Claim Forms
  - O HIPAA Release Forms
  - Post Service Appeal Forms
  - Coordination of Benefits Forms
- Through "Contact Us"
   Members can also upload forms or send and receive messages with the Concierge