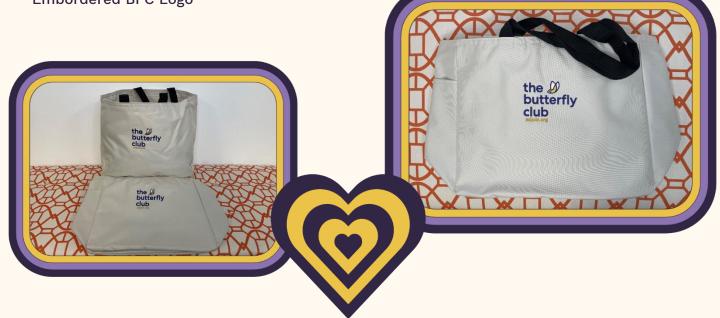

### **BFC Tote Bag**

12"h x 12"w x 6.5"d

600D polyester creme canvas

Large main section with small interior pocket and an exterior side pocket

Black web handles

Embordered BFC Logo