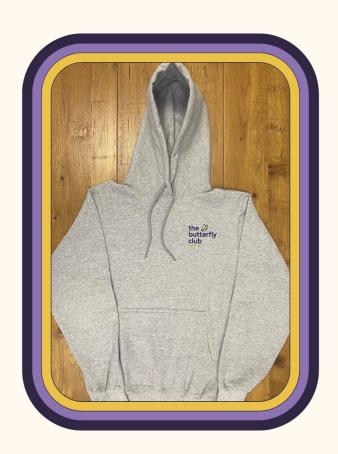

#### **BFC Hooded Sweatshirt**

50/50 - cotton & polyester
Two-ply hooded grey fleece
Dyed-to-match drawstrings
Front pocket
Embroidered front logo