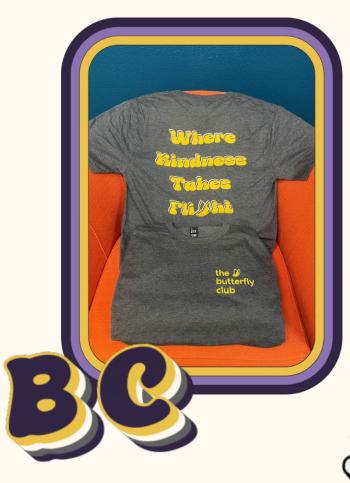

## **BFC Groovy Shirt**

50/25/25 - polyester, cotton, rayon

Heathered charcoal grey

Front pocket logo

Retro back design

Soft & breathable