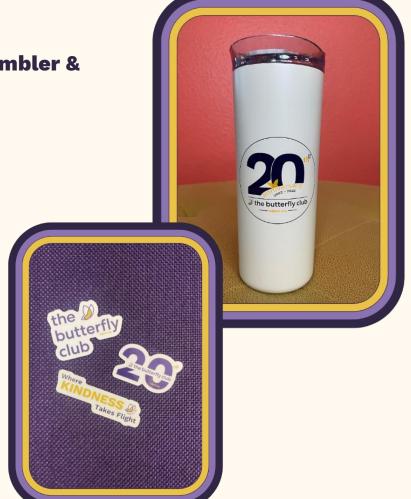

# BFC 20<sup>th</sup> Anniversary Tumbler & Sticker Set

20.9 ounce

Stainless steele

Crème with BFC logo